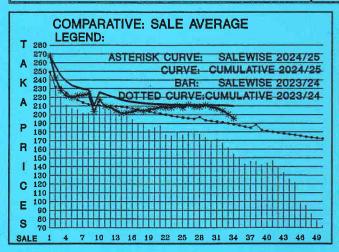

## MARKET REPORT ON SALE NO 35 HELD ON JANUARY 06, 2025

55,251 packages leaf were advertised for the opening sale of the calendar year 2025. There was a selective demand for the better teas. Leaf withdrawals were high and stood 53% as against 55% last week.

<u>SALE NO:</u> Sale 36 will be held on January 13, 2025 at 8:30 A.M. in Chattogram. Total offerings will comprise of 54,202 packages leaf and 11,809 packages dust.

OUR CATALOGUE: Sale no. 35 Avg. Tk.194.69, sold 72.6%.