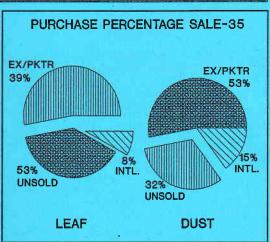

## MARKET REPORT ON SALE NO 35 HELD ON JANUARY 06, 2025

55,251 packages leaf were advertised for the opening sale of the calendar year 2025. There was a selective demand for the better teas. Leaf withdrawals were high and stood 53% as against 55% last week.

<u>DUST:</u> 10,023 packages were on offer. Well made cleaner dusts were readily sold at lower prices than last. Poorer lines generally remained unsold. Dusts withdrawals stood at 32% as against 42% last week.