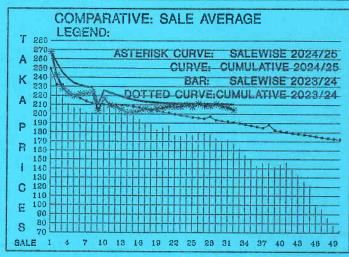

## MARKET REPORT ON SALE NO 33 HELD ON DECEMBER 23, 2024

Leaf offering consisted of 54,527 packages. Weaker demand led prices of ease much below the last levels. Leaf withdrawals stood at 48% as against 50% last week.

SALE NO: Sale 34 will be held on December 30, 2024 at 8:30 A.M. in Chattogram. Total offerings will comprise of 60,277 packages leaf and 12,638 packages dust.

OUR CATALOGUE: Sale no. 33 Avg. Tk. 206.89, sold 57.41%.