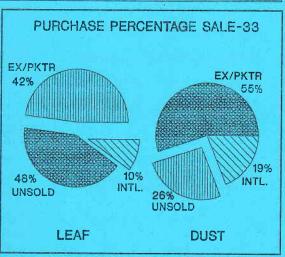

<u>DUST:</u> 9347 packages were on offer. There was a fairly good demand. Better and the cleaner lines were often firm to dearer. Withdrawals were less than the leaf catalogue. Withdrawals stood at 26% as against 24% last week.