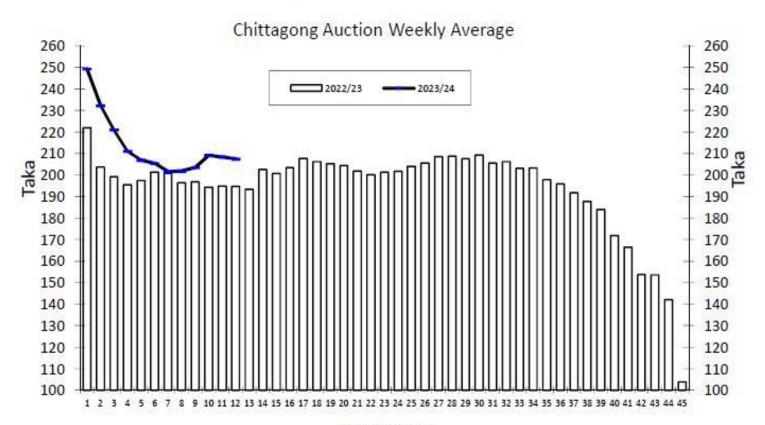

Our catalogue: (Sale 13) Avg: Tk 224.04, Sold 79.5 %, (Sale 12) Avg: Tk 221.16, Sold 85.4 %

 ${\bf Quotations}-This\ Week-(In\ Taka)$ 

| Brokens | This Week | Last Week | Fannings | This week | Last Week | Dust | This week | Last Week |
|---------|-----------|-----------|----------|-----------|-----------|------|-----------|-----------|
| Best    | 240-250   | 245-255   | Best     | 235-245   | 240-250   | PD   | 170-245   | 195-251   |
| Good    | 225-235   | 230-240   | Good     | 225-235   | 230-235   | RD   | 185-335   | 127-330   |
| Medium  | 215-225   | 215-225   | Medium   | 215-220   | 215-225   | D    | 190-367   | 140-365   |
| Plain   | 180-195   | 185-195   | Plain    | 180-195   | 185-195   | CD   | 195-420   | 174-400   |
| BLF     | 115-140   | 120-160   | BLF      | 115-140   | 120-160   | BLF  | 120-192   | 127-190   |

Chittagong Auction Average - Sale 12 (Season 2023/24): 207.48 & (Season 2022/23): 194.73

Weekly Sale