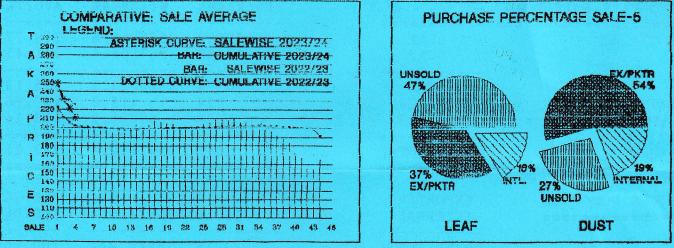

## MARKET REPORT ON SALE NO.5 HELD ON MAY 22,2023

Offerings comprised of 29.330 packages of leaf. Demand saw a slight improvement over last but prices continued to decline. Withdrawals stood at 47% against 57% last week.

LEAF: Better brokens met good demand but at easier rates of Tk.10/15. Medium and plainer types shed more. Selective best types eased substantially and were difficult of sale. A small quantity sold around Tk.246/- to Tk.345/-.

Fannings were a generally easier market. Most varieties declined by Tk.10/- or more following quality. Selective best varieties were much easier than last and some sold between Tk.244/- to Tk.315/-.

DUST: 7,091 packages on offer met good demand. Prices were easier by Tk.10/15 and often more for the well made good liquoring types. Withdrawals stood at 27% against 26% last week.