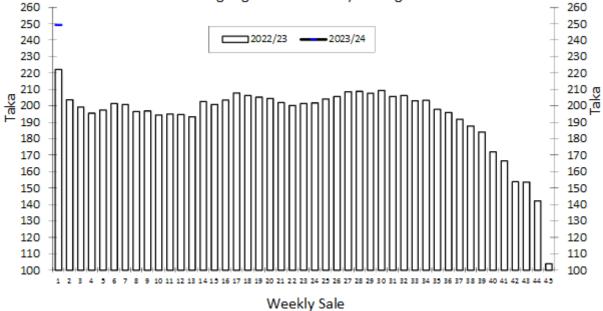

ges   21,109 1,053,339 17,900   5,082 253,592 3,984 | This Sale ( Sale 02 )   Season 2023-24 Season 2022-23   Packages Qty/Kg Packages Qty/Kg   21,109 1,053,339 17,900 893,210   5,082 253,592 3,984 198,802 | Season 2023-24 Season 2022-23 Season 2023   Packages Qty/Kg Packages Qty/Kg   21,109 1,053,339 17,900 893,210 22,721   5,082 253,592 3,984 198,802 6,333 | This Sale (Sale 02) Next Sale   Season 2023-24 Season 2022-23 Season 2023-24 Next Sale   Packages Qty/Kg Packages Qty/Kg Packages Qty/Kg   21,109 1,053,339 17,900 893,210 22,721 1,133,778   5,082 253,592 3,984 198,802 6,333 316,017 | Next Sale (Sale 02) Next Sale (Sale 03)   Season 2023-24 Season 2022-23 Season 2023-24 Season |

### Chittagong Auction Average - Sale 01

Offerings

(Season 2023/24): 249.24 & (Season 2022/23): 222.03



## Chittagong Auction Weekly Average

#### Chittagong Auction Statistics - Sale: 01

Up dated on: 02 May 2022

|            |           | For the |           | Up-to-Data Sala |           |            |        |           |           |          |                   |          |
|------------|-----------|---------|-----------|-----------------|-----------|------------|--------|-----------|-----------|----------|-------------------|----------|
|            | Season 20 | 22/23   | Secon 2   | 023/24          | Seco      | an 2022/23 |        | Seco      | n 2023/24 |          | 4/-) Season 2022/ | 23       |
| Category   | Qty. (Kg) | Taka    | Qty. (Kg) | Taka            | Oty. (Rg) | (%)        | Taka   | Qty. (%)  | (%)       | Taka     | Qty. (Rg)         | Taka     |
| CTC USAF   | 544,