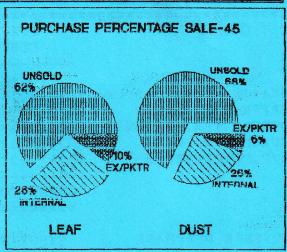

## MARKET REPORT ON SALE NO.45 (FINAL) HELD ON MARCH 13,2023

This was the closing sale of the season. There was 17,735 packages of leaf on offer. These met selective demand depending on quality. Prices were irregular and mostly easier. Small quantity of New Season teas met strong demand at much dearer rates. Withdrawals were quite large and stood at 62% against 26% last week.

DUST: 5,062 packages were offered. There was fair demand at about firm to easier rates following quality. A handful of New Season Dust were a strong market and sold between Tk.500/- to Tk.660/-. Withdrawals were substantial and stood at 68% against 29% last week.

NEW SEASON:- Will resume from end April or early May, 2023. Tea Sales Co-ordination Committee meeting will confirm the date and schedule for season 2023/24.

COMMENTS: A large portion of the offerings in the final sale of season 2022/23 were reprints with a small quantity of New Season teas. A fairly large quantity remained unsold as demand was selective. Internal buyers were the main contenders. Packeteers bought a nominal quantity.