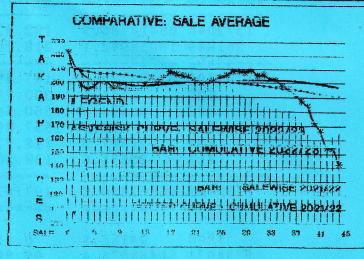

## MARKET REPORT ON SALE NO.45 (FINAL) HELD ON MARCH 13,2023

This was the closing sale of the season. There was 17,735 packages of leaf on offer. These met selective demand depending on quality. Prices were irregular and mostly easier. Small quantity of New Season teas met strong demand at much dearer rates. Withdrawals were quite large and stood at 62% against 26% last week.