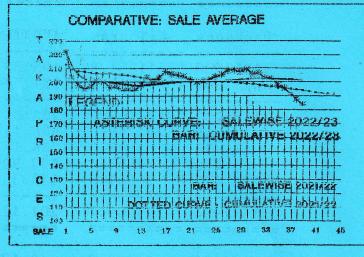

## MARKET REPORT ON SALE NO.40 HELD ON FEBRUARY 06,2023

49,960 packages of leaf came under the hammer. Selective demand led to lower rates and substantial withdrawals which stood at 53% against 46% last week.