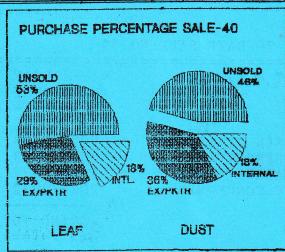

## MARKET REPORT ON SALE NO.40 HELD ON FEBRUARY 06,2023

49,960 packages of leaf came under the hammer. Selective demand led to lower rates and substantial withdrawals which stood at 53% against 46% last week.

DUST: Offerings comprised of 10,916 packages. Small quantity of well made and good liquoring dust sold at about firm to slightly easier rates with a few, occasionally gaining over last. Most others shed more than their last levels and a fair quantity remained unsold. Withdrawals stood at 46% against 42% last week.

SUPPLEMENTS: 1,150 packages were offer, 21% were sold with 79% remaining unsold.

|                    | B R O K E                                                |                                      | TIONS<br>FANNINGS                                 |                                              |
|--------------------|----------------------------------------------------------|--------------------------------------|---------------------------------------------------|----------------------------------------------|
| GOOD :<br>MEDIUM : | 222.00 -<br>210.00 -<br>170.00 -<br>110.00 -<br>110.00 - | 250.00<br>220.00<br>208.00<br>168.00 | BEST : 223.00<br>GOOD : 210.00<br>MEDIUM : 169.00 | - 250.00<br>- 221.00<br>- 208.00<br>- 168.00 |