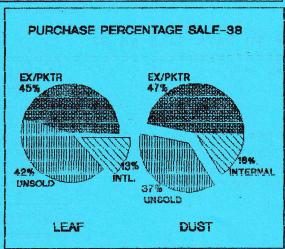

SALE NO:- 39 will be held on January 30, 2023 at 8:30 A.M. in Chattogram. Total offerings will comprise of 51,808 packages leaf and 12,027 packages dust.

COMMENTS: packateers interest for the good liquoring types was sustained and these met remmunerative rates. Internal buyers showed more interest for the plain poor types. Quantity of better teas are on the decline with the arrival of a large quantity of end season poor types...