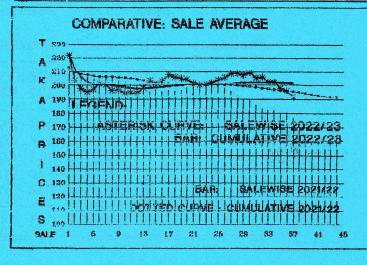

## MARKET REPORT ON SALE NO.38 HELD ON JANUARY 23,2023

49,301 packages leaf that came under the hammer met fairly good demand with prices following a similar trend as last. Withdrawals stood at 42% against 40% last week.

LEAF: Small quantity of clean good liquoring brokens met strong demand at firm to dearer rates. Others met irregularly firm to easier prices. Poor varieties fetched between Tk.100/- to Tk.119/. Selective best types ranged around Tk.255/- to Tk.300/-.

Fannings with good liquors and appearance sold at similar rates as last. Mediums and plainer types met about firm to mostly easier rates. Poor types sold around Tk.100/- to Tk.119/-. Selective lines sold at Tk.255/- to Tk.300/-.

DUST: There were 11,529 packages on offer. Better dust and CD's sold well at firm to dearer rates. Mediums also sold well at slightly lower prices. Plain, poor varieties sold at easier rates and met withdrawals.