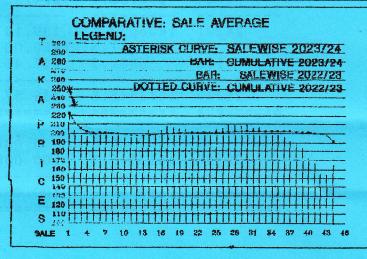

## MARKET REPORT ON SALE NO.3 HELD ON MAY 08,2023

22.697 packages of leaf came under the hammer. Market opened at firm to slightly easier rates but demand eased with the progress of the sale and prices declined considerably. Withdrawals stood at 43% against 47% last week.

LEAF: Best and good brokens were generally easier by Tk.10/15. Medium and plainer types also declined by Tk.5/10. Northern's saw slightly more interest at easier rates. Selective best varieties were difficult of sale and where sold declined substantially. A small quantity sold between Tk.280/- to Tk.357/-.

Fannings also eased by a similar margin as it's corresponding brokens. Northern fannings had better offtake at easier rates than last. Selective best fannings were considerably easier following weaker demand and sold around Tk.275/- Tk.340/-.

DUST: There was 5,748 packages on offer. Demand was sustained. Better dust were about firm to slightly easier. Well made powdery types eased more but still fetched attractive rates. Withdrawals stood at 26% against 35% last week.

SUPPLEMENTS: 829 packages were on offer. Prices were generally much easier with a substantial 66% remaining unsold.

| Q U O T A 1               | TIONS                      |
|---------------------------|----------------------------|
| B R O K E N S             | FANNINGS                   |
| BEST : 250.00 - 267.00    | BEST : 248.00 - 266.00     |
| GOOD : 220.00 - 249.00    | GOOD : 220.00 - 246.00     |
| MEDIUM : 210.00 - 219.00  | MEDIUM : 210.00 - 219.00   |
| PLAIN : 192.00 - 209.00   | PLAIN : 190.00 - 209.00    |
| Northern: 128.00 - 161.00 | Northern : 127.00 - 163.00 |