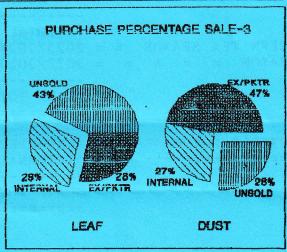

SALE NO:- 4 will be held on May 15, 2023 at 8: 30 A.M. in Chattogram. Total offerings will comprise of 32.069 packages leaf and 8,250 packages dust.

COMMENTS: There was a better interest initially but demand slackened with the progress of the sale. Prices were lower than last by Tk.5/20 particularly for the best types, which were difficult of sale. Both packeteers and internal buyers operated selectively.