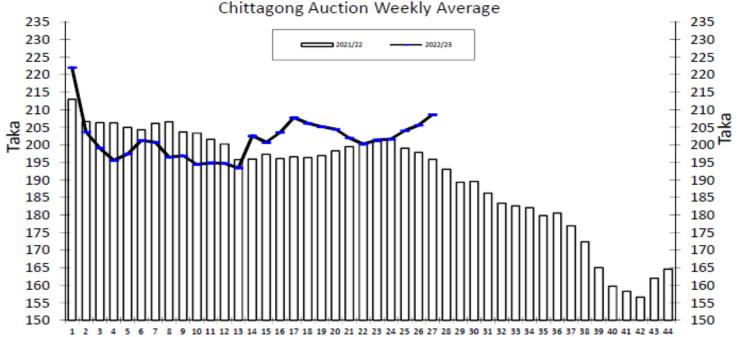

Chittagong Auction Average: Sale 27 Season 2022/23: Tk. 208.59 & Season 2021/22: Tk. 195.83

|            |             | For the  | Sale        |          |              | Up-to-Date Sale |          |              |            |        |                    |           |
|------------|-------------|----------|-------------|----------|--------------|-----------------|----------|--------------|------------|--------|--------------------|-----------|
|            | Season 20   | 21/22    | Season 2    | 022/23   | Seaso        | on 2021/22      |          | Seaso        | on 2022/23 | (      | (+/-) Season 2021/ | 22        |
| Category   | Qty. (Kg)   | Taka     | Qty. (Kg)   | Taka     | Qty. (Kg)    | (%)             | Taka     | Qty. (Kg)    | (%)        | Taka   | Qty. (Kg)          | Taka      |
| CTC LEAF   | 1,800,744.7 | 192.74   | 1,736,381.2 | 203.50   | 43,651,601.9 | 78.1%           | 196.80   | 40,668,924.2 | 78.7%      | 195.55 | -2,982,677.7       | -1.26     |
| CTC DUST   | 419,731.6   | 209.08   | 483,921.5   | 226.85   | 11,946,393.6 | 21.4%           | 212.48   | 10,951,460.0 | 21.2%      | 221.54 | -994,933.6         | 9.06      |
| Sub-Total  | 2,220,476.3 | 195.83   | 2,220,302.7 | 208.59   | 55,597,995.5 | 99.5%           | 200.17   | 51,620,384.2 | 99.9%      | 201.06 | -3,977,611.3       | 0.89      |
| Orthodox   | 0.0         | 0.00     | 0.0         | 0.00     | 26,035.0     | 0.0%            | 101.48   | 0.0          | 0.0%       | 0.00   | -26,035.0          | -101.48   |
| Total      | 2,220,476.3 | 195.83   | 2,220,302.7 | 208.59   | 55,624,030.5 | 99.5%           | 200.12   | 51,620,384.2 | 99.9%      | 201.06 | -4,003,646.3       | 0.93      |
| Green Tea  | 35.5        | 1,260.00 | 34.0        | 1,716.18 | 10,420.9     | 0.0%            | 465.50   | 2,503.5      | 0.0%       | 471.29 | -7,917.4           | 5.79      |
| Yellow Tea | 0.0         | 0.00     | 0.0         | 0.00     | 20.0         | 0.0%            | 1,400.00 | 0.0          | 0.0%       | 0.00   | -20.0              | -1,400.00 |
| Total      | 2,220,511.8 | 195.85   | 2,220,336.7 | 208.61   | 55,634,471.4 | 99.6%           | 200.17   | 51,622,887.7 | 99.9%      | 201.07 | -4,011,583.7       | 0.90      |
| Other (s)  | 0.0         | 0.00     | 0.0         | 0.00     | 250,346.2    | 0.4%            | 163.83   | 43,126.3     | 0.1%       | 129.18 | -207,219.9         | -34.65    |
| G.Total    | 2,220,511.8 | 195.85   | 2,220,336.7 | 208.61   | 55,884,817.6 | 100.0%          | 200.01   | 51,666,014.0 | 100%       | 201.01 | -4,218,803.6       | 1.00      |