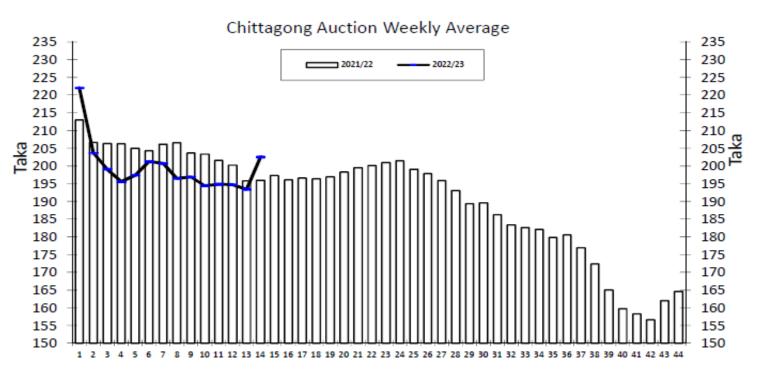

Chittagong Auction Average: Sale 14 Season 2022/23: Tk. 202.55 & Season 2021/22: Tk. 195.92

Weekly Sale