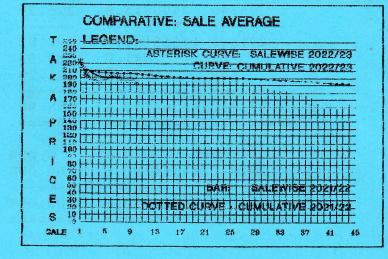

## MARKET REPORT ON SALE NO.11 HELD ON JULY 18,2022

Sale 11 consisted of 46,921 packages of leaf alongwith 2,534 packages of leaf supplements. Market opened at easier rates of Tk.2/3 than last and declined further with the progress of sale. There were more withdrawals towards close of sale. Leaf withdrawals stood at 34% as against 28% last week.

LEAF: Brokens with a good cup were well sought after and sold at around Tk.2/3 easier than last. Mediums sold similarly with more withdrawals towards close. Plainer lines shed Tk.3/5 and often remained unsold. Selective best lines sold between Tk.225/- to Tk.239/. Selective few lines sold above Tk.330/-. Northern brokens sold between Tk.108/- to Tk.166/-.

Better fannings were in good demand but sold at rates of Tk.3/5 below last levels. Mediums were similarly easier. Plainer types shed around Tk.5/8 and often remained unsold. Northern fannings sold between Tk.114/- to Tk.163/-. A single line sold at Tk.176.

<u>DUST</u>: 12,684 packages of dust and 857 packages of dust supplements were on offer. Dust were easier by Tk.2/3. Powdery types were in good demand at rates similar to last with selective lines inclining. Dust withdrawals stood at 23% as against 21% last week.

| QUOTATIONS<br>BROKENS FANNINGS |                                                                                                                                      |                                                                                                                                       |
|--------------------------------|--------------------------------------------------------------------------------------------------------------------------------------|---------------------------------------------------------------------------------------------------------------------------------------|
|                                | BEST : 206.00 - 220.00<br>GOOD : 196.00 - 205.00<br>MEDIUM : 181.00 - 195.00<br>PLAIN : 170.00 - 180.00<br>Northern: 108.00 - 166.00 | BEST : 205.00 - 220.00<br>GOOD : 190.00 - 204.00<br>MEDIUM : 180.00 - 189.00<br>PLAIN : 166.00 - 179.00<br>Northern : 114.00 - 175.00 |