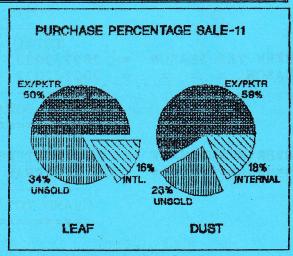

## MARKET REPORT ON SALE NO.11 HELD ON JULY 18,2022

Sale 11 consisted of 46,921 packages of leaf alongwith 2,534 packages of leaf supplements. Market opened at easier rates of Tk.2/3 than last and declined further with the progress of sale. There were more withdrawals towards close of sale. Leaf withdrawals stood at 34% as against 28% last week.

<u>DUST</u>: 12,684 packages of dust and 857 packages of dust supplements were on offer. Dust were easier by Tk.2/3. Powdery types were in good demand at rates similar to last with selective lines inclining. Dust withdrawals stood at 23% as against 21% last week.