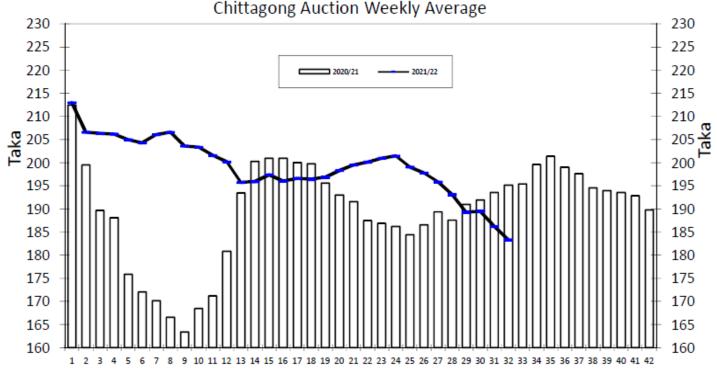

Chittagong Auction Average: (Sale – 32) Season 2021-22: Tk. 183.34 & Season 2020-21: Tk. 195.18

Weekly Sale

#### Chittagong Auction Statistics - Sale: 32 Quantities of Teas Sold & Average Prices Realised

Updated on: 27 December 2021

|            | For the Sale |          |             |          |              | Up-to-Date Sale |        |              |            |          |                   |          |
|------------|--------------|----------|-------------|----------|--------------|-----------------|--------|--------------|------------|----------|-------------------|----------|
|            | Season 20    | 20/21    | Season 2    | 021/22   | Seaso        | on 2020/21      |        | Seaso        | on 2021/22 | (        | +/-) Season 2020/ | /21      |
| Category   | Qty. (Kg)    | Taka     | Qty. (Kg)   | Taka     | Qty. (Kg)    | (%)             | Taka   | Qty. (Kg)    | (%)        | Taka     | Qty. (Kg)         | Taka     |
| CTC LEAF   | 1,851,866.5  | 188.02   | 1,869,658.2 | 176.44   | 52,125,318.3 | 79.3%           | 181.38 | 53,094,946.6 | 78.4%      | 194.44   | 969,628.3         | 13.07    |
| CTC DUST   | 461,570.4    | 223.91   | 503,756.5   | 208.93   | 13,108,724.8 | 19.9%           | 213.93 | 14,372,367.9 | 21.2%      | 211.48   | 1,263,643.1       | -2.45    |
| Sub-Total  | 2,313,436.9  | 195.18   | 2,373,414.7 | 183.34   | 65,234,043.1 | 99.3%           | 187.92 | 67,467,314.5 | 99.6%      | 198.07   | 2,233,271.4       | 10.15    |
| Orthodox   | 0.0          | 0.00     | 0.0         | 0.00     | 25,991.0     | 0.0%            | 121.18 | 26,105.0     | 0.0%       | 104.44   | 114.0             | -16.74   |
| Total      | 2,313,436.9  | 195.18   | 2,373,414.7 | 183.34   | 65,260,034.1 | 99.3%           | 187.89 | 67,493,419.5 | 99.6%      | 198.04   | 2,233,385.4       | 10.15    |
| Green Tea  | 48.0         | 1,755.73 | 37.0        | 1,632.43 | 14,804.7     | 0.0%            | 444.86 | 10,628.4     | 0.0%       | 484.94   | -4,176.3          | 40.08    |
| Yellow Tea | 2,654,318.8  | 186.29   | 0.0         | 0.00     | 0.0          | 0.0%            | 0.00   | 20.0         | 0.0%       | 1,400.00 | 20.0              | 1,400.00 |
| Total      | 2,313,484.9  | 195.22   | 2,373,451.7 | 183.36   | 65,274,838.8 | 99.3%           | 187.95 | 67,504,067.9 | 99.6%      | 198.08   | 2,229,229.1       | 10.13    |
| Other (s)  | 0.0          | 0.00     | 0.0         | 0.00     | 444,692.7    | 99.8%           | 112.47 | 250,891.2    | 0.4%       | 163.74   | -193,801.5        | 51.27    |
| G.Total    | 2,313,484.9  | 195.22   | 2,373,451.7 | 183.36   | 65,719,531.5 | 100.0%          | 187.44 | 67,754,959.1 | 100%       | 197.96   | 2,035,427.6       | 10.52    |