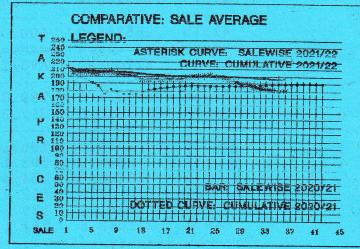

## MARKET REPORT ON SALE NO.37 HELD ON JANUARY 24, 2022

Leaf offering was 42.891 packages alongwith 1,444 packages of leaf supplements. There was a fair demand at the start at lower rates than last. There were large withdrawals later in the sale. Leaf withdrawals stood at 52% as against 47% last week.

LEAF: Brokens were much easier than last. Better lines were lower by Tk.5/8. Others eased by Tk.10/-. Some very poor lines sold between Tk.112/- to Tk.120/-. Selective best lines ranged between Tk.206/- to Tk.218/- and one line at Tk.229/-.

Good fannings were well received at around Tk.5/- below last levels. Others depreciated by Tk.6/8. Poorer lines shed Tk.10/-. Some very poor lines sold between Tk.117/- Tk.127. Selective best lines fetched between Tk.213/- to Tk.228/- and one line at Tk.235/-.

<u>DUST</u>: 9,714 packages alongwith 837 packages of dust were on offer. Demand was weaker than the previous sales and most prices were easier than last. Dust withdrawals stood at 36% as against 27% last week.