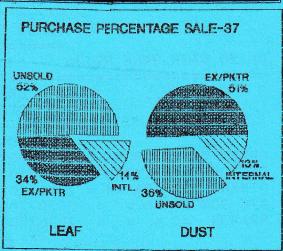

## MARKET REPORT ON SALE NO.37 HELD ON JANUARY 24, 2022

Leaf offering was 42.891 packages alongwith 1,444 packages of leaf supplements. There was a fair demand at the start at lower rates than last. There were large withdrawals later in the sale. Leaf withdrawals stood at 52% as against 47% last week.

<u>DUST</u>: 9,714 packages alongwith 837 packages of dust were on offer. Demand was weaker than the previous sales and most prices were easier than last. Dust withdrawals stood at 36% as against 27% last week.

SALE NO:- 38 will be held on January 31, 2022 at 8:30 A.M. in Chattogram. Total offerings will comprise of 44,608 packages leaf and 10,904 packages dust.

<u>COMMENTS</u>: Most of the teas on offer were of a low end season type. Initially there was a fair demand at lower rates but as the sale moved on, withdrawals were much higher. The major packeteers operated with less strength leading to more withdrawls. Internal buyers were very selective.