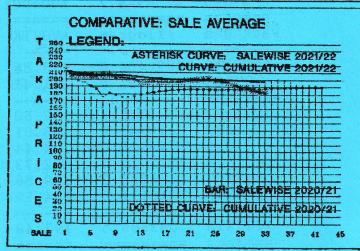

## MARKET REPORT ON SALE NO.34 HELD ON JANUARY 03, 2022

PHONE: 031-2520692, 710954. Fax: 880-31-710954, E-mail: muradofbdesh@gmail.com, unity.brokers@gmail.com

49,441 packages leaf alongwith 1,768 packages of leaf supplements were on offer. Well made and those with a useful cup were firm to dearer. Others eased with fair withdrawals. Leaf withdrawals stood at 40% as against 53% last week.