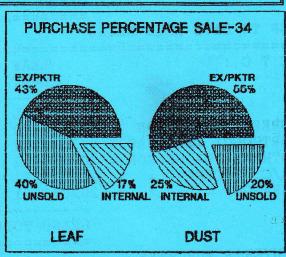

## MARKET REPORT ON SALE NO.34 HELD ON JANUARY 03, 2022

PHONE: 031-2520692, 710954. Fax: 880-31-710954, E-mail: muradofbdesh@gmail.com, unity.brokers@gmail.com

49,441 packages leaf alongwith 1,768 packages of leaf supplements were on offer. Well made and those with a useful cup were firm to dearer. Others eased with fair withdrawals. Leaf withdrawals stood at 40% as against 53% last week.

<u>DUST</u>: 9,607 packages alongwith 892 packages of supplements were on offer. Cleaner lines were often dearer. Packeteers and the local traders were all quite active leading to a rise in levels. Dust withdrawals stood at 20% as against 30% last week.