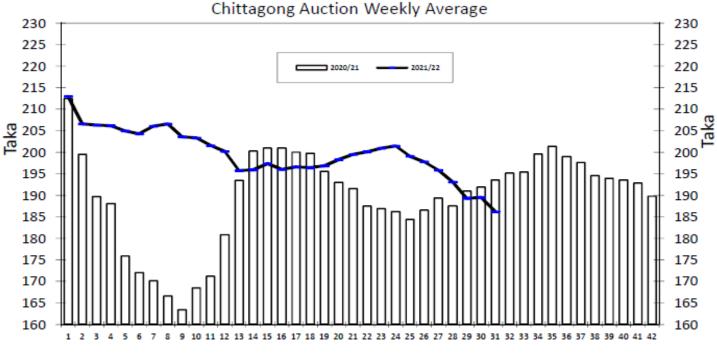

Dusts were a dearer market.

**Our catalogue ( Sale 32 ): Avg: Tk 199.52, Sold 60.5 %** & ( Sale 31 ) Avg: Tk 196.53, sold 74.8 %.

| Quotations – This Week – (In Taka) |           |                  |                            |                     |                     |             |           |           |  |  |  |
|------------------------------------|-----------|------------------|----------------------------|---------------------|---------------------|-------------|-----------|-----------|--|--|--|
| Brokens                            | This Week | Last Week        | Fannings                   | This week           | Last Week           | Dust        | This week | Last Week |  |  |  |
| Large                              | NQTA      | NQTA             | Best                       | 203-208 nom         | 200-205 nom         | PD          | 175-186   | 185-297   |  |  |  |
| Medium                             | 175-180   | 175-182          | Good                       | 188-193             | 185-190             | RD          | 160-281   | 138-297   |  |  |  |
| Small                              | 178-185   | 178-188          | Medium                     | 175-180             | 177-182             | D           | 165-278   | 147-295   |  |  |  |
| Plain                              | 155-168   | 160-170          | Plain                      | 155-168             | 160-170             | CD          | 162-319   | 145-309   |  |  |  |
| BLF                                | 130-145   | 132-142          | BLF                        | 130-145             | 132-142             | BLF         | 160-165   | 138-165   |  |  |  |
|                                    |           | Exchange Rates 2 | 20 <sup>th</sup> December, | 2021 Sterling Pound | : Tk. 110.9848 doll | ar: Tk. 84. | 5672      |           |  |  |  |