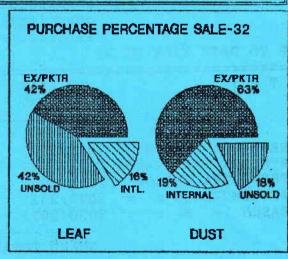

## MARKET REPORT ON SALE NO.32 HELD ON DECEMBER 20, 2021

51,017 packages leaf alongwith 2,823 packages of leaf supplements were advertised for sale. Good teas were firm to occasionally dearer. Most others eased with large withdrawals which stood at 42% as against 40% last week.

<u>DUST</u>: 9,217 packages alongwith 1,063 packages of supplements were on offer. There was a fairly strong demand. Cleaner dust with a useful cup were often dearer. Dust withdrawals stood at 18% as against 22% last week.