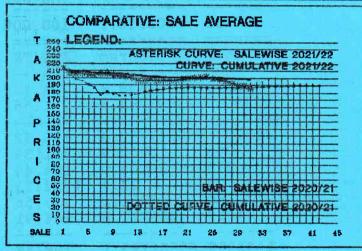

## MARKET REPORT ON SALE NO.32 HELD ON DECEMBER 20, 2021

51,017 packages leaf alongwith 2,823 packages of leaf supplements were advertised for sale. Good teas were firm to occasionally dearer. Most others eased with large withdrawals which stood at 42% as against 40% last week.