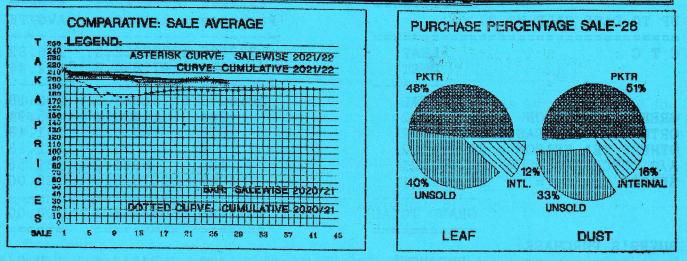

## MARKET REPORT ON SALE NO.28 HELD ON NOVEMBER 22,2021

49,059 packages leaf alongwith 3,000 packages of leaf supplements were advertised for sale. There was a good demand for the better teas early in the day. Prices slackened towards close with fair withdrawals which stood at 40% as against 43% last week.

LEAF: Market opened at firm rates. Good brokens were often dearer. Midway through the sale, prices started to decline and withdrawals were large. Northern brokens eased by Tk.10/15 with large withdrawals and sold between Tk.140/- to Tk.161/-. Selective best lines fetched between Tk.210/- to Tk.220/- and four lines fetched between Tk.230/- to Tk.260/-.

DUST: 11,486 packages alongwith 1,109 packages of supplements were on offer. Most rates were easier by Tk.5/8 with fair withdrawals which stood at 33% as against 34% last week.

| QUOTA1                    | TIONS                      |
|---------------------------|----------------------------|
| BROKENS                   | FANNINGS                   |
| BEST : 198.00 - 209.00    | BEST : 200.00 - 211.00     |
| GOOD : 189.00 - 199.00    | GOOD : 190.00 - 199.00     |
| MEDIUM : 178.00 - 188.00  | MEDIUM : 181.00 - 189.00   |
| PLAIN : 169.00 - 177.00   | PLAIN : 170.00 - 180.00    |
| Northern: 140.00 - 161.00 | Northern : 146.00 - 164.00 |