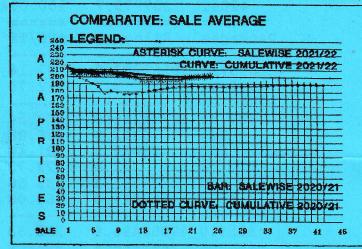

## MARKET REPORT ON SALE NO.25 HELD ON NOVEMBER 01,2021

44,581 packages leaf alongwith 2,574 packages of leaf supplements were offered for sale in sale no. 25. Prices eased as the major packeteers held lower limits and the local traders were quite selective. Leaf withdrawals stood at 27% as against 24% last week.

SALE NO:- 26 will be held on November 08, 2021 at 8:30 A.M. in Chattogram. Total offerings will comprise of 52,049 packages leaf and 11,235 packages dust.

<u>COMMENTS</u>: Prices were easier in general as the major buyers held lower limits. Local traders too were fairly selective. Overall quality has started to show a seasonal decline.