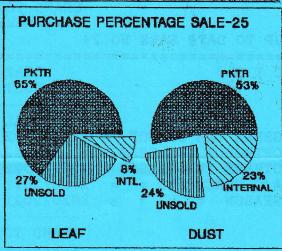

## MARKET REPORT ON SALE NO.25 HELD ON NOVEMBER 01,2021

44,581 packages leaf alongwith 2,574 packages of leaf supplements were offered for sale in sale no. 25. Prices eased as the major packeteers held lower limits and the local traders were quite selective. Leaf withdrawals stood at 27% as against 24% last week.

<u>DUST</u>: 10,007 packages alongwith 1,260 packages of dust supplements were on offer. Prices eased by Tk.2/3 as demand was weaker than last. High priced lines were difficult to sell. Dust withdrawals stood at 24% as against 27% last week.