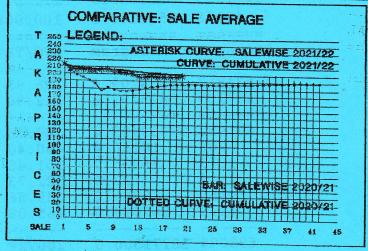

| BEST : 208.00 - 216.00<br>GOOD : 198.00 - 207.00<br>MEDIUM : 190.00 - 197.00<br>PLAIN : 176.00 - 189.00<br>NORTHERN : 160.00 - 184.00 |





SALE NO:- 22 Will be held on October 11, 2021 at 8:30 A.M. in Chattogram. Total offerings will comprise of 53,888 packages leaf and 13,070 packages dust.

COMMENTS: Good demand led to a firm market. Well made good liquoring lines often inclined by Tk.2/3 or more. Packeteers were strong for their requirements. Local traders lent good support. Sale No. 22 will have an offering of over 66,000 packages and therefore the largest of the season.