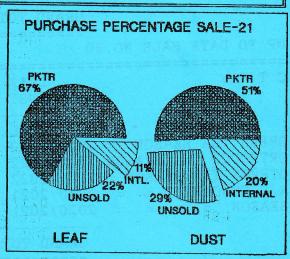

| BEST : 208.00 - 216.00<br>GOOD : 198.00 - 207.00<br>MEDIUM : 190.00 - 197.00<br>PLAIN : 176.00 - 189.00<br>NORTHERN : 160.00 - 184.00 |





SALE NO:- 22 Will be held on October 11, 2021 at 8:30 A.M. in Chattogram. Total offerings will comprise of 53,888 packages leaf and 13,070 packages dust.

COMMENTS: Good demand led to a firm market. Well made good liquoring lines often inclined by Tk.2/3 or more. Packeteers were strong for their requirements. Local traders lent good support. Sale No. 22 will have an offering of over 66,000 packages and therefore the largest of the season.