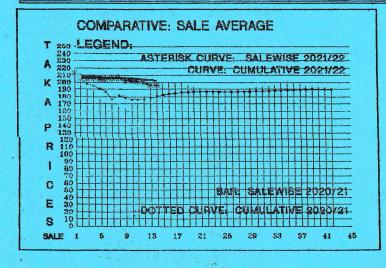

## MARKET REPORT ON SALE NO.15 HELD ON AUGUST 23,2021

44.747 packages leaf alongwith 4,401 packages of leaf supplements were offered for sale in sale 15. Good demand led to about firm rates. Few well made good liquoring lines moved up. Leaf withdrawals stood at 35% as against 33% last week.

SALE NO:- 16 Will be held on August 31, 2021 at 8:30 A.M. in Chattogram. Total offerings will comprise of 44,236 packages leaf and 11,772 packages dust.

<u>COMMENTS</u>: There was an improved demnad from the major packeteers and the local traders which led the market to remain at around last levels although total offering stood at 62,693 packages. Plainer teas however met withdrawals. Sale 16 will consist of 56,000 packages.