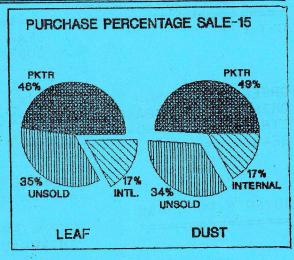

## MARKET REPORT ON SALE NO.15 HELD ON AUGUST 23,2021

44.747 packages leaf alongwith 4,401 packages of leaf supplements were offered for sale in sale 15. Good demand led to about firm rates. Few well made good liquoring lines moved up. Leaf withdrawals stood at 35% as against 33% last week.

<u>DUST</u>: 12,078 packages dust alongwith 1,442 packages of supplements were on offer. Prices were about firm. Plainer lines eased by Tk.3/5. Dust withdrawals stood at 34% as against 29% last week.

| Q U O T A T<br>B R O K E N S | TIONS FANNINGS             |
|------------------------------|----------------------------|
| BEST : 205.00 - 215.00       | BEST : 204.00 - 214.00     |
| GOOD : 194.00 - 204.00       | GOOD : 195.00 - 203.00     |
| MEDIUM : 188.00 - 193.00     | MEDIUM : 185.00 - 194.00   |
| PLAIN : 175.00 - 187.00      | PLAIN : 178.00 - 184.00    |
| NORTHERN: 145.00 - 181.00    | NORTHERN : 154.00 - 180.00 |