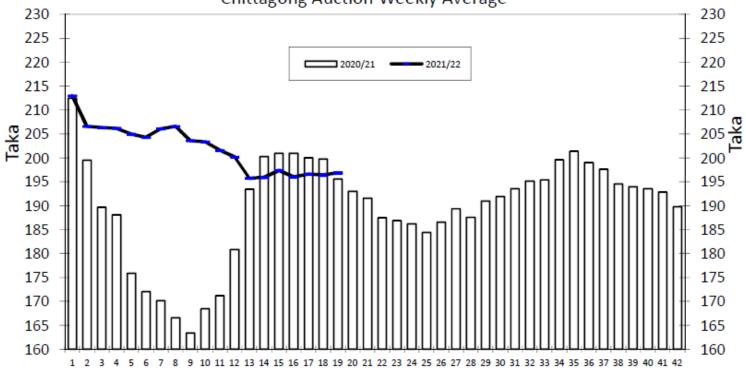

Chittagong Auction Average: (Sale – 19) Season 2021-22: Tk. 196.85 & Season 2020-21: Tk. 195.54

## Chittagong Auction Weekly Average

Weekly Sale