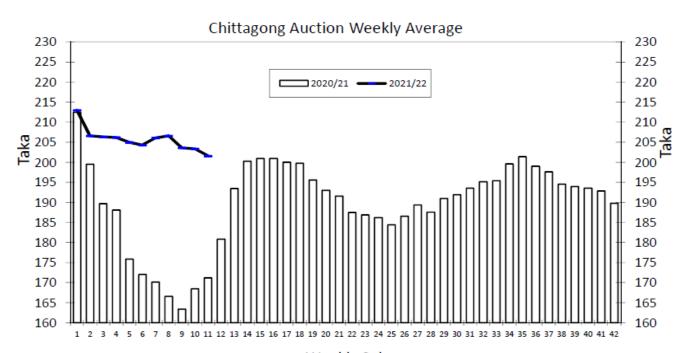

Dusts sold well.

Our catalogue ( Sale 12 ): Avg: Tk 209.25, Sold 75.9% & ( Sale 11 ) Avg: Tk 209.83, sold 68.2%.

Chittagong Auction Average: ( Upto Sale -11 ) Season 2021-22: Tk. 201.54 & Season 2020-21: Tk. 171.19