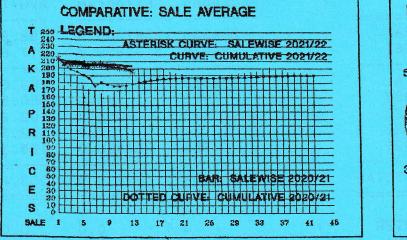

## MARKET REPORT ON SALE NO.14 HELD ON AUGUST 16,2021

39,205 packages leaf alongwith 4,108 packages of leaf supplements were offered for sale. Market opened at around last levels but eased by Tk.2/3 with the progress of sale. Towards close, prices were easier by Tk.5/- or little more. Leaf withdrawals stood at 33% as against 38% last week.

<u>SALE NO:-</u> 15 Will be held on August 23, 2021 at 8:30 A.M. in Chattogram. Total offerings will comprise of 48,580 packages leaf and 13,545 packages dust.

<u>COMMENTS</u>: Market opened at around last rates but eased by Tk.3/5 with the progress of sale as offering were large. Major packeteers were fairly active but operated at lower levels. Local traders lent fair support.