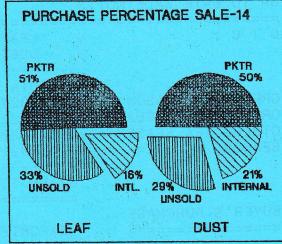

## MARKET REPORT ON SALE NO.14 HELD ON AUGUST 16,2021

39,205 packages leaf alongwith 4,108 packages of leaf supplements were offered for sale. Market opened at around last levels but eased by Tk.2/3 with the progress of sale. Towards close, prices were easier by Tk.5/- or little more. Leaf withdrawals stood at 33% as against 38% last week.

<u>DUST</u>: 12,240 packages dust alongwith 1,403 packages of dust supplements were on offer. Prices eased by Tk.5/8. Powdery lines shed more. Dust withdrawals stood at 29% as against 35% last week.

| QUOTATIONS<br>BROKENS FANNINGS |                            |
|--------------------------------|----------------------------|
| BEST : 200.00 - 210.00         | BEST : 200.00 - 210.00     |
| GOOD : 190.00 - 199.00         | GOOD : 190.00 - 199.00     |
| MEDIUM : 182.00 - 189.00       | MEDIUM : 183.00 - 189.00   |
| PLAIN : 174.00 - 181.00        | PLAIN : 176.00 - 182.00    |
| NORTHERN: 142.00 - 180.00      | NORTHERN : 147.00 - 180.00 |