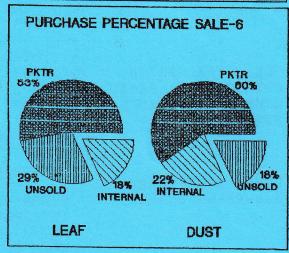

## MARKET REPORT ON SALE NO.6 HELD ON JUNE 14,2021

26,986 packages leaf alongwith 348 packages of leaf supplements came under the hammer in this sale. Prices were generally about firm. Some good invoices moved upwards. Leaf withdrawals stood at 29% as against 35% last week.

DUST: 8,081 packages alongwith 943 packages of supplements were on offer. Most prices were firm to dearer. Powdery lines however eased below last. Dust withdrawals stood at 18% as against 14% last week.