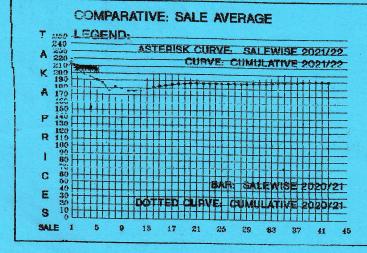

## MARKET REPORT ON SALE NO.6 HELD ON JUNE 14,2021

26,986 packages leaf alongwith 348 packages of leaf supplements came under the hammer in this sale. Prices were generally about firm. Some good invoices moved upwards. Leaf withdrawals stood at 29% as against 35% last week.