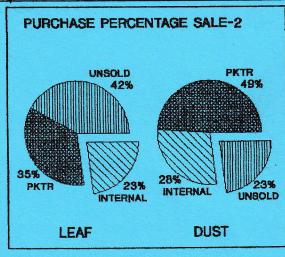

## MARKET REPORT ON SALE NO.2 HELD ON MAY 17,2021

PHONE: 031-2520692, 710954, Fax: 880-31-710954, E-mail: muradofbdesh@gmail.com, unity.brokers@gmail.com

Sale No.2 comprised of 19,070 packages leaf alongwith 279 packages of leaf supplements. Selective demand led to lower rates. Leaf withdrawls stood at 42% as agaist 40% in sale No.1.

<u>DUST</u>: 5,027 packages alongwith 632 packages of supplements were on offer. Prices eased by Tk.5/7. Powdery lines shed by upto Tk.10.00. Dust withdrawals stood at 23% as against 33% last week.

OLD SEASON: 520 packages leaf and 175 packages of dusts were on offer. Leaf grades sold between Tk.148.00 - Tk.172.00.