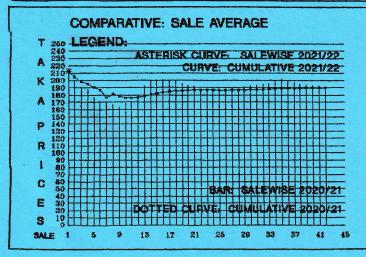

## MARKET REPORT ON SALE NO.2 HELD ON MAY 17,2021

PHONE: 031-2520692, 710954, Fax: 880-31-710954, E-mail: muradofbdesh@gmail.com, unity.brokers@gmail.com

Sale No.2 comprised of 19,070 packages leaf alongwith 279 packages of leaf supplements. Selective demand led to lower rates. Leaf withdrawls stood at 42% as agaist 40% in sale No.1.