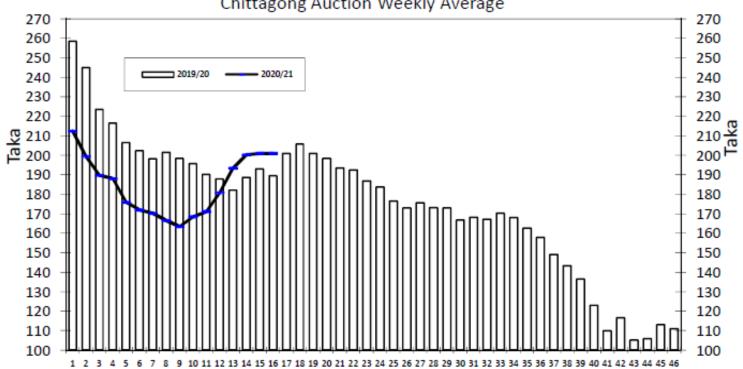

Chittagong Auction Average: Sale 16 Season 2020/21: Tk. 200.98 & Season 2019/20: Tk. 189.48

### Chittagong Auction Statistics - Sale: 16

#### Quantities of Teas Sold & Average Prices Realised

**Up-to-Date Sale** Season 2019/20 Season 2020/21 Season 2019/20 Season 2020/21 (+/-) Season 2019/20 Category Qty. (Kg) Taka Qty. (Kg) Taka Qty. (Kg) (%) Taka Qty. (Kg) (%) Taka Qty. (Kg) Taka CTC LEAF 1,711,057.7 187.79 1,738,591.0 196.59 22,160,980.0 80.5% 198.40 23,477,061.2 79.2% 177.65 1,316,081.2 -20.74 CTC DUST 322,693.2 198.42 512,804.9 215.89 5,082,928.3 18.5% 208.07 210.07 704,209.5 5,787,137.8 19.5% 2.00 2,033,750.9 189.48 2,251,395.9 200.98 27,243,908.3 98.9% 200.20 29,264,199.0 98.7% 184.06 2,020,290.7 Sub-Total -16.14 0.0 0.00 0.00 297.5 0.0% 236.77 348.0 0.0% 760.62 50.5 523.84 0.0 2,033,750.9 189.48 200.98 27,244,205.8 200.20 29,264,547.0 184.07 2,020,341.2 -16.13 **GREEN TEA** 0.0 0.00 0.0 0.00 3,125.5 0.01% 400.00 1,773.7 0.0% 402.54 -1,351.8 2.54 2,033,750.9 2,251,395.9 2,018,989.4 189.48 200.98 27,247,331.3 200.22 29,266,320.7 389,374.9 38.00 34,618.5 62.71 0.0 0.00 291,620.4 1.1% 71.35 99.8% 109.35 97,754.5 Other (s) 100% 2,068,369.4 187.36 2,251,395.9 200.98 27,538,951.7 100.0% 198.86 29,655,695.6 183.10 2,116,743.9 -15.76