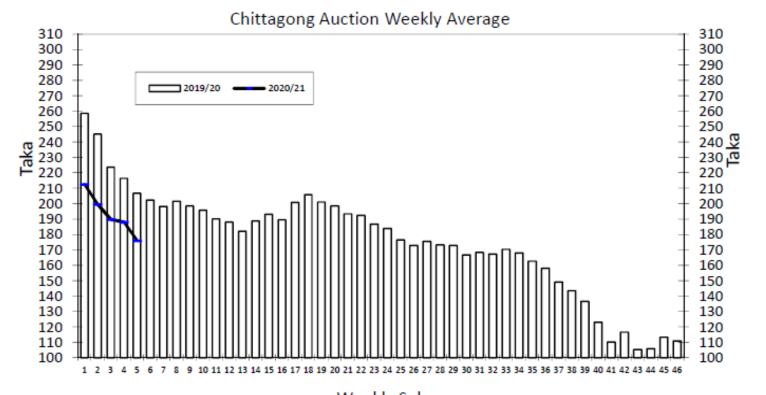

Dusts sold well.

Our catalogue (Sale 06): Avg: Tk 180.79 , Sold 47.1% & ( Sale 05 ) Avg: Tk 177.51, sold 55.0%.

\* including Old Season tea.

Chittagong Auction Average: Sale 05 Season 2020/21: Tk. 175.91 & Season 2019/20: Tk. 206.59