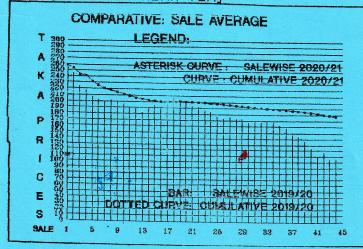

## MARKET REPORT ON SALE NO.02 HELD ON JUNE 01, 2020

Sale no.2 continued at the World Trade Centre. Total leaf offering stood at 20,931 packages alongwith 1,059 packages of supplements. Less demand led prices to decline by Tk.10/20. Withdrawals stood at 44% as against 39% in sale no.1.

[N.T.= NORTHERN TEA]

SALE 03: will be held on June 08, 2020 (Monday) at 8.30 A.M. in Chattogram. Total offerings will comprise of 32,751 packages leaf and 6,489 packages dust.

COMMENTS: Less demand led prices to progressively decline sharply, generally between Tk.15/20 from valuations. There were more withdrawals towards close. Major packeteers were less active. Loca! traders were weak.