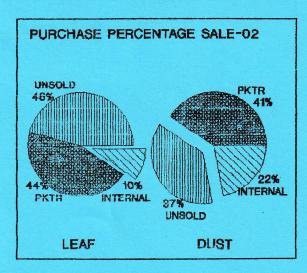

## MARKET REPORT ON SALE NO.02 HELD ON JUNE 01, 2020

Sale no.2 continued at the World Trade Centre. Total leaf offering stood at 20,931 packages alongwith 1,059 packages of supplements. Less demand led prices to decline by Tk.10/20. Withdrawals stood at 44% as against 39% in sale no.1.

[N.T.= NORTHERN TEA]

SALE 03: will be held on June 08, 2020 (Monday) at 8.30 A.M. in Chattogram. Total offerings will comprise of 32,751 packages leaf and 6,489 packages dust.

COMMENTS: Less demand led prices to progressively decline sharply, generally between Tk.15/20 from valuations. There were more withdrawals towards close. Major packeteers were less active. Loca! traders were weak.