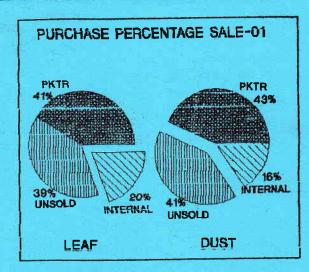

## MARKET REPORT ON SALE NO.01 HELD ON MAY 18, 2020

Sale no.1 was held on May 18, 2020, Monday at 9 am at Chottagram. Leaf offering consisted of 16,730 packages alongwith 549 packages of supplements. There was a good demand from the packeteers and some local traders. Leaf withdrawals stood at 39%.

DUST: 2,576 packages alongwith 181 packages of supplements were on offer. In the absence of out-station buyers, dust prices were much lower than valuations with fairly large withdrawals which stood at 41%.