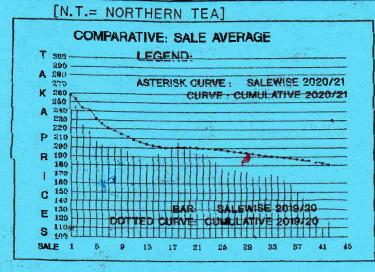

LEAF: Well made blackish brokens were a strong market. These sold between Tk.230.00 - Tk.250.00. Below bests were between Tk.225.00 - Tk.235.00. Northern teas met with fair withdrawals. Selective best lines sold between Tk.243.00 - Tk.264.00.

Grainy well made fannings sold between Tk.235.00 - Tk.245.00. Mediums fetched between Tk.220.00 - Tk.230.00. Plainer lines were between Tk.175.00 - Tk.200.00. Northern teas were between Tk.140.00 - Tk.155.00 with fair withdrawals.