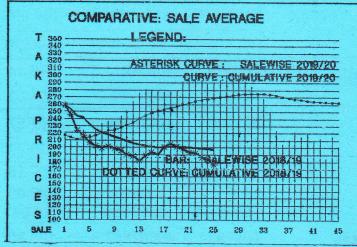

ed between Tk.211.00 - Tk.276.00.

Well made fannings were well sought after at often firm rates. Below best were slightly easier. Mediums and the plainer types declined by Tk.3/5. Some very poor lines sold between Tk.80.00-Tk.88.00. Selective best lines ranged between Tk.214.00-Tk.252.00.

<u>DUST</u>: 11,352 packages alongwith 737 packages of supplement were on offer. Prices were easier by Tk.4/5 with fairly large withdrawals which stood at 39% against 40% last week.

| QUOTA BROKENS           | TIONS FANNINGS          |
|-------------------------|-------------------------|
| BEST : 186.00 - 209.00  | BEST : 185.00 - 212.00  |
| GOOD : 170.00 - 185.00  | GOOD : 170.00 - 184.00  |
| MEDIUM: 135.00 - 169.00 | MEDIUM: 140.00 - 169.00 |
| PLAIN : 91.00 - 134.00  | PLAIN : 90.00 - 139.00  |





SALE 27: will be held on November 12, 2019 (Tuesday) at 8.30 A.M. in Chattogram. Total offerings will comprise of 57,868 packages leaf and 10,580 packages dust.

COMMENTS: Market opened quite hesitantly with large withdrawals but soon settled at lower rates of Tk.5/6. Better teas however firmed up with the progress of sale and were often fully firm to little dearer. Local traders concentrated for the Northern teas at low levels.