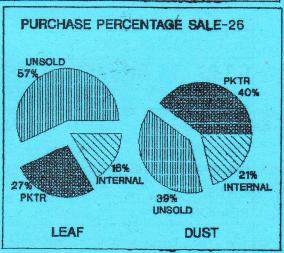

## MARKET REPORT ON SALE NO.26 HELD ON NOVEMBER 05, 2019

70,124 packages leaf alongwith 3,721 packages of leaf supplements were on offer for sale. There was an improved demand. Better lines moved upwards. Withdrawals stood at 57% as against 52% last week.

<u>DUST</u>: 11,352 packages alongwith 737 packages of supplement were on offer. Prices were easier by Tk.4/5 with fairly large withdrawals which stood at 39% against 40% last week.

| QUOTA BROKENS           | TIONS FANNINGS          |
|-------------------------|-------------------------|
| BEST : 186.00 - 209.00  | BEST : 185.00 - 212.00  |
| GOOD : 170.00 - 185.00  | GOOD : 170.00 - 184.00  |
| MEDIUM: 135.00 - 169.00 | MEDIUM: 140.00 - 169.00 |
| PLAIN : 91.00 - 134.00  | PLAIN : 90.00 - 139.00  |