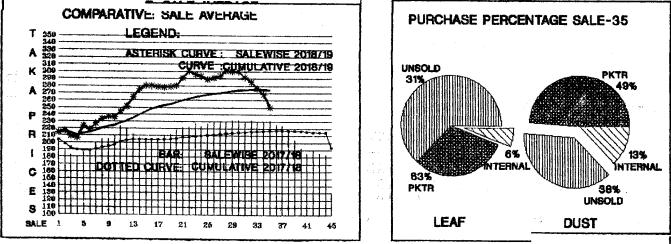

## MARKET REPORT ON SALE NO.35 HELD ON JANUARY 01, 2019

50,538 packages leaf alongwith 467 packages of leaf supplements were offered in the first sale of 2019. The bulk of the teas on offer were fairly poor end of season type teas. Prices declined sharply with large withdrawals which stood at 63% as against 57% last week.

<u>LEAF</u>: A small quantity of good brokens were easier by Tk.5/10. Most others depreciated by Tk.10/20 or more. Some very poor lines sold between Tk.100.00-Tk.158.00. Selective best lines ranged between Tk.280.00-Tk.300.00.

<u>DUST</u>: 8,639 packages dust alongwith 798 packages of dust supplements were on offer. Powdery lines sold well at often dearer rates. Most others generally eased. Dust withdrawals stood at 38% as against 27% last week.