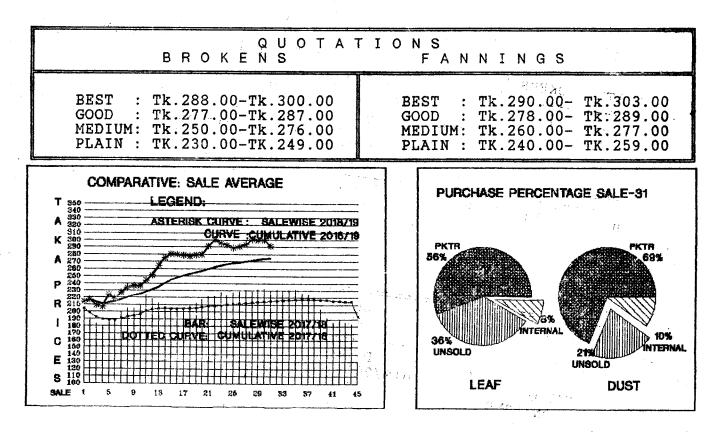

<u>LEAF</u>: Brokens were initially easier by Tk.5 from last levels. Prices eased more and declined by Tk.5/8 later in the sale. Low priced teas shed by Tk.10/20. Selective best lines however were in good demand and were mostly dearer. Some very poor lines sold between Tk.215.00 - Tk.227.00. Selective best lines ranged between Tk.302.00-Tk.337.00.

Good fannings were easier by Tk.5/6 when the market opened but prices fell more with the progress of sale. Lower types declined by Tk.15/20. Some very poor lines sold between Tk.224.00 - Tk.236.00. Selective best lines ranged between Tk.308.00-Tk.341.00.

<u>DUST</u>: 7,277 packages dust alongwith 638 packages of supplements were on offer. There was a good demand at Tk.4/5 below last rates. Powdery lines shed more. Dust withdrawals stood at 21% as against 15% last week.