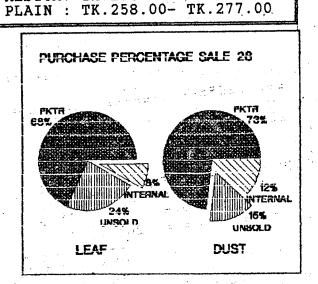

## MARKET REPORT ON SALE NO.28 HELD ON NOVEMBER 13,2018

48,024 packages leaf alongwith 193 packages of leaf supplements were advertised for sale. Market opened almost at last levels. Prices eased nominally toward close. Leaf withdrawals stood at 24% as against 12% last week.

LEAF: Good and the medium brokens sold at around last rates. Lower types eased a little and met with fair withdrawals. Selective best lines sold between Tk.317.00-Tk.337.00.

Good fannings were firm. Selective lines were dearer. Mediums fetched around last rates. Lower types were barely steady. Selective best lines sold between Tk.320.00-Tk.332.00.

DUST: 8,044 packages dust alongwith 593 packages of supplements were on offer. Prices were easier by Tk.5/10 with fair withdrawals which stood at 15% as against 3% last week.

| BROKENS                     | TIONS<br>FANNINGS            |
|-----------------------------|------------------------------|
| BEST : Tk.300.00-Tk.315.00  | BEST : Tk.305.00- Tk.317.00  |
| GOOD : Tk.285.00-Tk.299.00  | GOOD : Tk.290.00- Tk.304.00  |
| MEDIUM: Tk.270.00-Tk.284.00 | MEDIUM: Tk.278.00- Tk.289.00 |