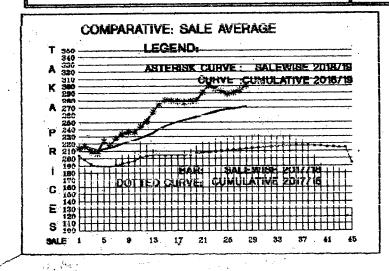

ound last rates. Lower types eased a little and met with fair withdrawals. Selective best lines sold between Tk.317.00-Tk.337.00.

Good fannings were firm. Selective lines were dearer. Mediums fetched around last rates. Lower types were barely steady. Selective best lines sold between Tk.320.00-Tk.332.00.

DUST: 8,044 packages dust alongwith 593 packages of supplements were on offer. Prices were easier by Tk.5/10 with fair withdrawals which stood at 15% as against 3% last week.

| BROKENS                     | TIONS<br>FANNINGS            |
|-----------------------------|------------------------------|
| BEST : Tk.300.00-Tk.315.00  | BEST : Tk.305.00- Tk.317.00  |
| GOOD : Tk.285.00-Tk.299.00  | GOOD : Tk.290.00- Tk.304.00  |
| MEDIUM: Tk.270.00-Tk.284.00 | MEDIUM: Tk.278.00- Tk.289.00 |



PLAIN: TK.240.00-TK.269.00



SALE NO.29: Will be held on November 20, 2018, (Tuesday) at 8:30 A.M. in Chittagong. Total offerings will comprise of 41,210 packages Leaf and 7.510 packages Dust.

COMMENTS: This was a large sale at almost 58,000 packages on offer. Major packeteers were fairly active which led prices to remain about firm. Sale 29 will have a lower offering.