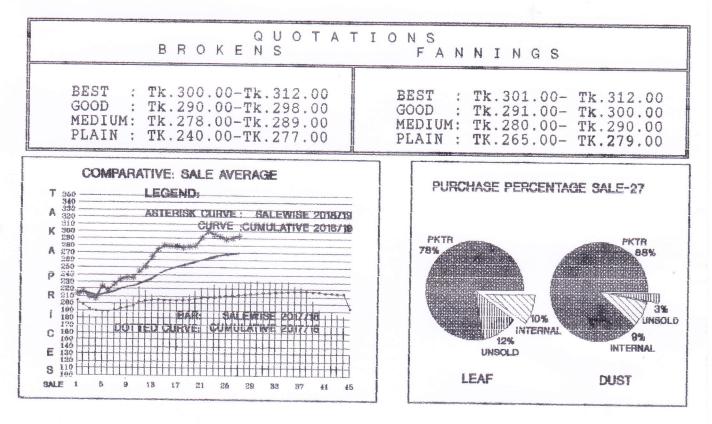

<u>LEAF</u>: Good brokens were fully firm to dearer by Tk.3/5. Medium gained similarly. Lower teas were irregularly dearer. Selective best lines fetched between Tk.317.00-Tk.332.00.

Well made fannings inclined by Tk.3/5. Medium followed a similar trend. Low priced teas gained much more. Selective best lines ranged between Tk.313.00-Tk.327.00.

<u>DUST</u>: 7,396 packages dust alongwith 385 packages of supplements were on offer. Good demand led to a firm to dearer market. Dust withdrawals stood at 3% as against 4% last week.

SALE NO.28: Will be held on November 13, 2018, (Tuesday) at 8:30 A.M. in Chittagong. Total offerings will comprise of 48,745 packages Leaf and 8,692 packages Dust.

<u>COMMENTS</u>: Good demand from the packeteers led the market to ramain fully firm to dearer by Tk.3/5. Low priced fannings gained more. Local traders were active for their types.