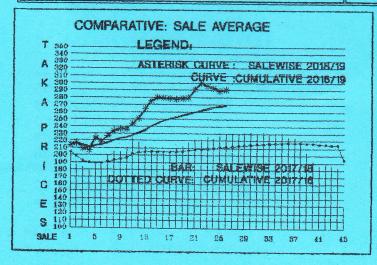

## MARKET REPORT ON SALE NO.26 HELD ON OCTOBER 29,2018

This sale was held in Sreemongal. Leaf offering consisted of 38,757 packages alongwith 197 packages of leaf supplements. Strong demand led a firm to dearer market. Leaf withdrawals stood at 20% as against 17% last week.