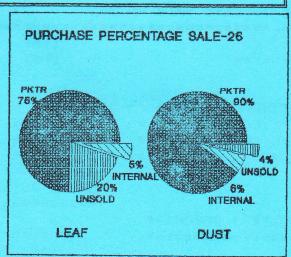

## MARKET REPORT ON SALE NO.26 HELD ON OCTOBER 29,2018

This sale was held in Sreemongal. Leaf offering consisted of 38,757 packages alongwith 197 packages of leaf supplements. Strong demand led a firm to dearer market. Leaf withdrawals stood at 20% as against 17% last week.

SALE NO.27: Will be held on November 06, 2018, (Tuesday) at 8:30 A.M. in Chittagong. Total offerings will comprise of 41,059 packages Leaf and 7,784 packages Dust.

COMMENTS: Sale 26 was held in Sreemongal. Strong demand led to firm rates which often inclined by Tk.1/2 or little more for the better lines. Packeteers continued to remain strong for their requirements. Local traders were more active in the dust section.